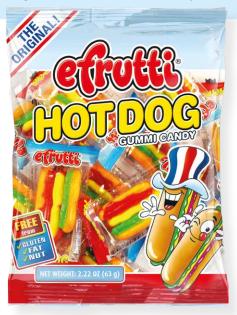

# **CLASSIC BAGS & MEGA BAGS**

Our Classic Bags are the perfect fit for your candy section!

#254 HOT DOG 63g

#250 PIZZA 62g