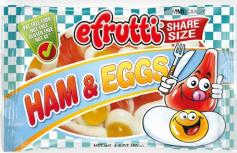

#### **SHARE-SIZE BAGS**

Life is a treat with ... our new efrutti SHARE-SIZE bags.

With 8 different items you may choose between our classic **Mini Burger** and **Sour Mini Burger** to build your own candy burger. Why not enjoy some **Ham & Eggs** during the day or have a **Pizza Slice** or **Monkey Party** in your car? Our **Mini Sea Creatures** are just awesome! For a sour soft chew experience, try our **Dino Rex** or **Sour Rainbow Stars.** 