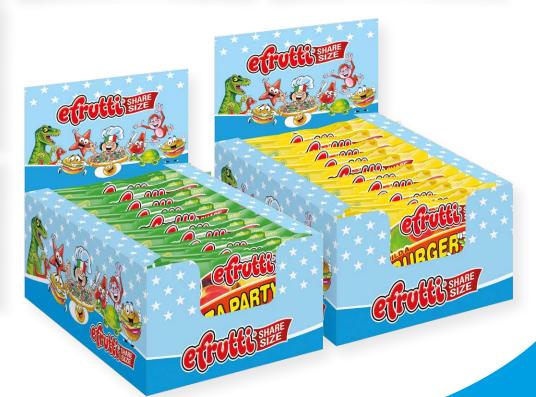

#### **SHARE-SIZE BAGS**

Life is a treat with ... our new efrutti SHARE-SIZE bags.

With 8 different items you may choose between our classic **Mini Burger** and **Sour Mini Burger** to build your own candy burger. Why not enjoy some **Ham & Eggs** during the day or have a **Pizza Slice** or **Monkey Party** in your car? Our **Mini Sea Creatures** are just awesome! For a sour soft chew experience, try our **Dino Rex** or **Sour Rainbow Stars.** 