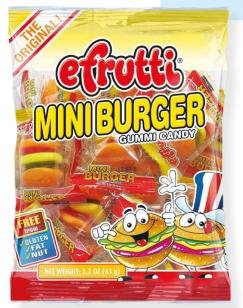

## **INDIVIDUAL WRAPPED ITEMS**

Our successful IWP items are fast turning change makers and very attractive to your assortment.

#5011 MINI BURGER 60x9g

#5131 SOUR MINI BURGER 60x9g

#5071 PIZZA 48x15.5g

#5051 HOT DOG 60x9g