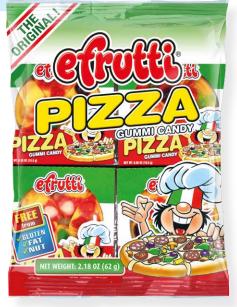

# **CLASSIC BAGS & MEGA BAGS**

Our Classic Bags are the perfect fit for your candy section!

#254 HOT DOG 63g

#250 PIZZA 62g