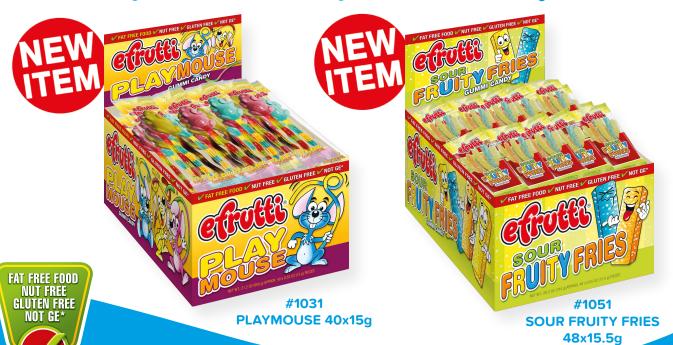

## **INDIVIDUAL WRAPPED ITEMS**

Our successful IWP items are fast turning change makers and very attractive to your assortment.

#5011 MINI BURGER 60x9g

#5131 SOUR MINI BURGER 60x9g

#5071 PIZZA 48x15.5g

#5051 HOT DOG 60x9g