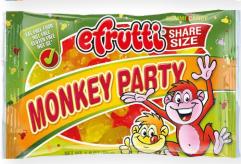

#### **SHARE-SIZE BAGS**

Life is a treat with ... our new efrutti SHARE-SIZE bags.

With 8 different items you may choose between our classic **Mini Burger** and **Sour Mini Burger** to build your own candy burger. Why not enjoy some **Ham & Eggs** during the day or have a **Pizza Slice** or **Monkey Party** in your car? Our **Mini Sea Creatures** are just awesome! For a sour soft chew experience, try our **Dino Rex** or **Sour Rainbow Stars.** 