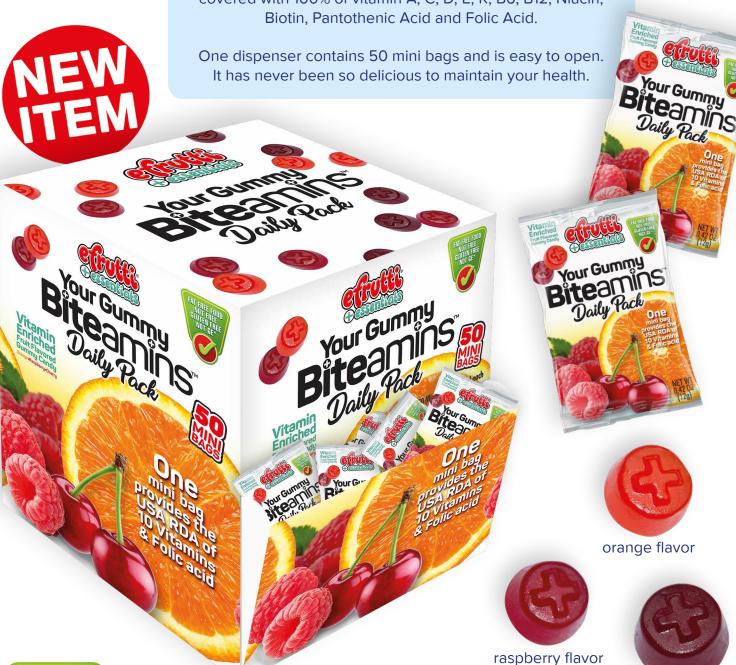

### YOUR GUMMY BITEAMINS

Our new product line efrutti+essentials provides you with delicious gummi candy PLUS a healthy benefit.

Our first new item is **Your Gummy Biteamins - Daily Pack.**Each 12g (0.42oz) mini bag provides the USA Recommend Daily Allowance for adults of 10 vitamins & folic acid. So, eat just one bag of our absolutely tasty gummi candy per day and you will be covered with 100% of vitamin A, C, D, E, K, B6, B12, Niacin, Biotin, Pantothenic Acid and Folic Acid.

**#1061 YOUR GUMMY BITEAMINS** 

cherry flavor

FAT FREE FOOD NUT FREE