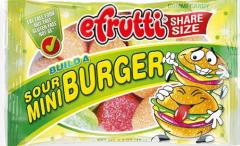

#### **SHARE-SIZE BAGS**

Life is a treat with ... our new efrutti SHARE-SIZE bags.

With 8 different items you may choose between our classic **Mini Burger** and **Sour Mini Burger** to build your own candy burger. Why not enjoy some **Ham & Eggs** during the day or have a **Pizza Slice** or **Monkey Party** in your car? Our **Mini Sea Creatures** are just awesome! For a sour soft chew experience, try our **Dino Rex** or **Sour Rainbow Stars.** 