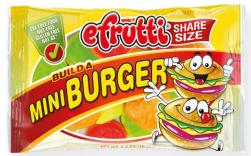

#### **SHARE-SIZE BAGS**

Life is a treat with ... our new efrutti SHARE-SIZE bags.

With 8 different items you may choose between our classic **Mini Burger** and **Sour Mini Burger** to build your own candy burger. Why not enjoy some **Ham & Eggs** during the day or have a **Pizza Slice** or **Monkey Party** in your car? Our **Mini Sea Creatures** are just awesome! For a sour soft chew experience, try our **Dino Rex** or **Sour Rainbow Stars.** 